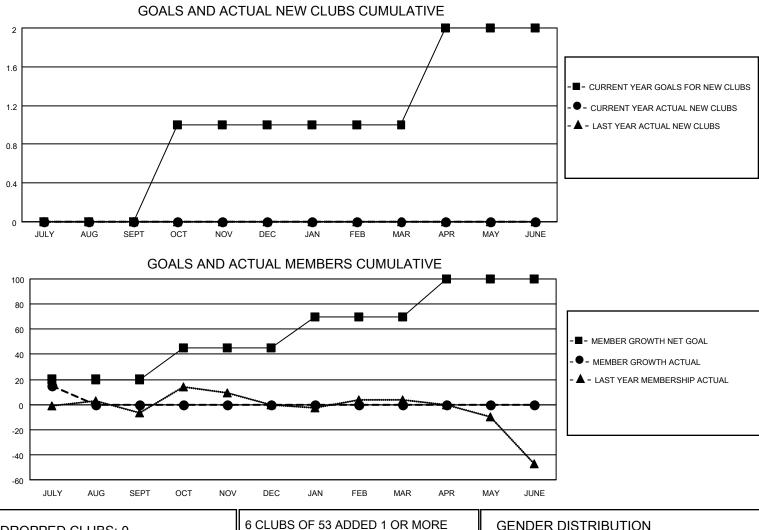

## LOCATION GEORGIA

District 18 I

Results as of: 7/31/2020

| Clubs         |               |             |               | Members               |                        |                         |                                                    |  |
|---------------|---------------|-------------|---------------|-----------------------|------------------------|-------------------------|----------------------------------------------------|--|
|               | RESULTS FOR   | R 2020-2021 |               | RESULTS FOR 2020-2021 |                        |                         |                                                    |  |
| QUARTER       | NEW CLUB GOAL | NEW CLUBS   | DROPPED CLUBS | QUARTER               | BER GROWTH NET<br>GOAL | MEMBER GROWTH<br>ACTUAL | DROPPED<br>MEMBERS ACTUAL<br>(including transfers) |  |
| JULY/AUG/SEPT | 0             | 0           | 0             | JULY/AUG/SEPT         | 20                     | 28                      | 13                                                 |  |
| OCT/NOV/DEC   | 1             | 0           | 0             | OCT/NOV/DEC           | 25                     | 0                       | 0                                                  |  |
| JAN/FEB/MAR   | 0             | 0           | 0             | JAN/FEB/MAR           | 25                     | 0                       | 0                                                  |  |
| APR/MAY/JUNE  | 1             | 0           | 0             | APR/MAY/JUNE          | 30                     | 0                       | 0                                                  |  |

| DROPPED CLUBS: 0 |          | 6 CLUBS OF 53 ADDED 1 OR MORE<br>NEW MEMBERS<br>MALE 700 (63 |                                                                 | <u>STRIBUTION</u><br>700 (63.01%) |       |
|------------------|----------|--------------------------------------------------------------|-----------------------------------------------------------------|-----------------------------------|-------|
|                  |          |                                                              | FEMALE                                                          | 411 (36.99%)                      |       |
| DROPPED MEMBERS  |          |                                                              |                                                                 |                                   |       |
| DECEASED         | 1        | CLICK HERE FOR CUMULATIVE                                    | TOTAL FAMILY UNIT MEMBERS<br>FAMILY MEMBERS PAYING HALF<br>DUES |                                   | 274   |
| CLUB CANCELLED   | 0        | MEMBERSHIP DATA                                              |                                                                 |                                   | 1 1 0 |
| OTHER            | 12       |                                                              |                                                                 |                                   | 143   |
| TOTAL            | 13       |                                                              |                                                                 |                                   |       |
|                  | <b>.</b> |                                                              |                                                                 | _                                 |       |